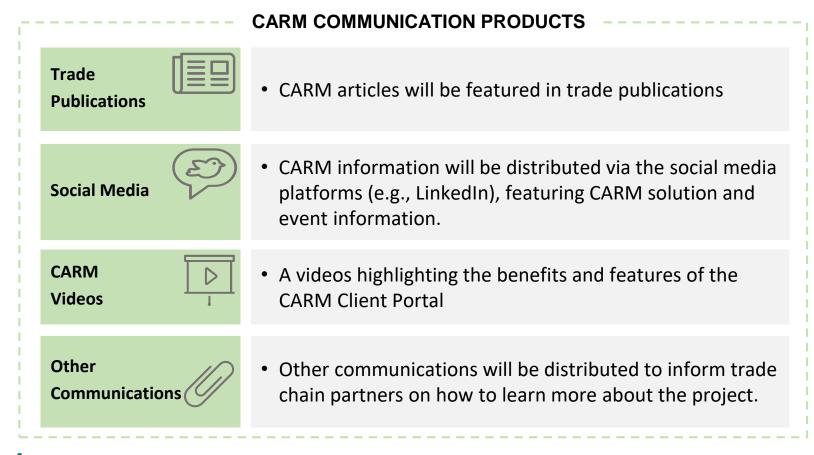

### Information about upcoming communication products

CARM will be distributing the following materials to the trade community later in 2020.